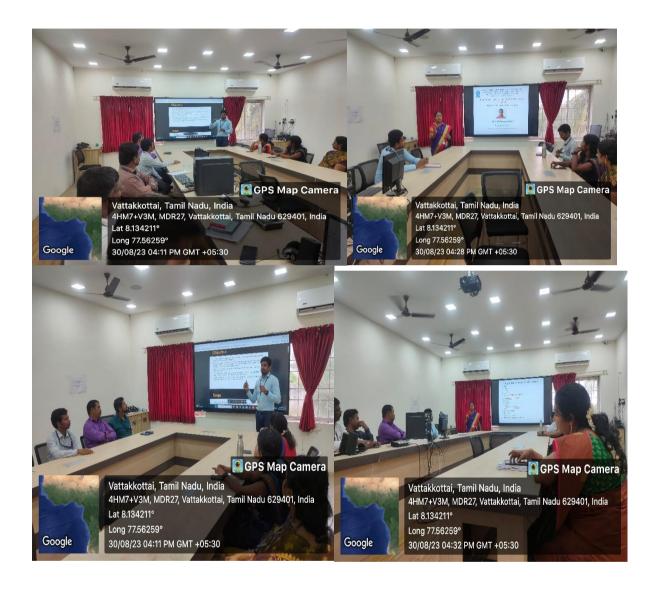

#### Glimpse of research colloquium on 30/8/2024

Principal Dr.R.Rajesh explain the importance of research forum. Project and Research Based learning are of considered to be the effective learning process for the students for their better understanding as well as to impart the practical oriented classed with real time research experiences. More Funding project has to be applied in government agencies. Dr.Mohanalakshmi Professor/Electronics and Communication Engineering has presented the topic how to write a research paper .Mr.Sanju Assistant Professor/Electrical and Electronics Engineering has presented the topic Enhancement of cognitive functions of brain using deep brain stimulation.